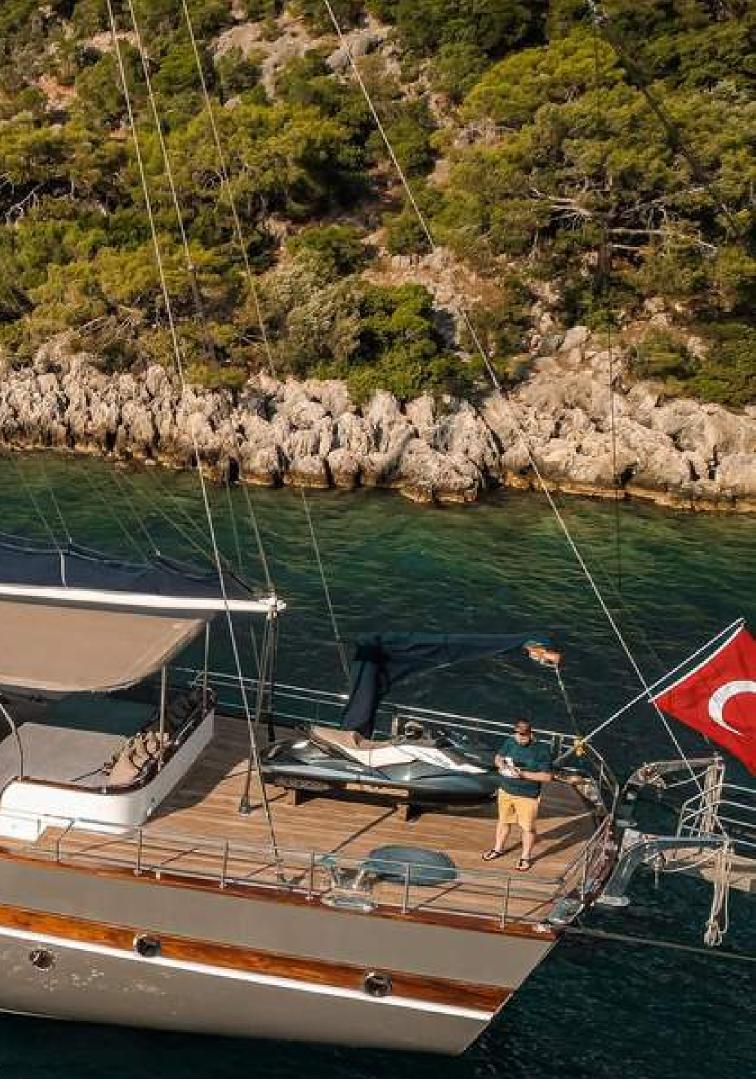

## LUXURY SCOONER NAUTILUS

38 M /127 FT

14

### THE LATEST IN MODERN YACHT TECHNOLOGY COMBINED WITH THE ELEGANCE AND STYLE OF TURKEY'S TRADITIONAL **GULET**

Specifically created to sail the beautiful sapphire waters of Mediterranian, the 38 metre Nautius is the ultimate luxury sailing yacht. Designed by German yacht architect and constructed by Turkey's

#### LUXURY WOODEN GULET

traditional boat

builders.

• At 38 metres long Nautilus is one of the best 5 star wooden

sailing yachts offering a greater range and capacity than any other vessels in the region.