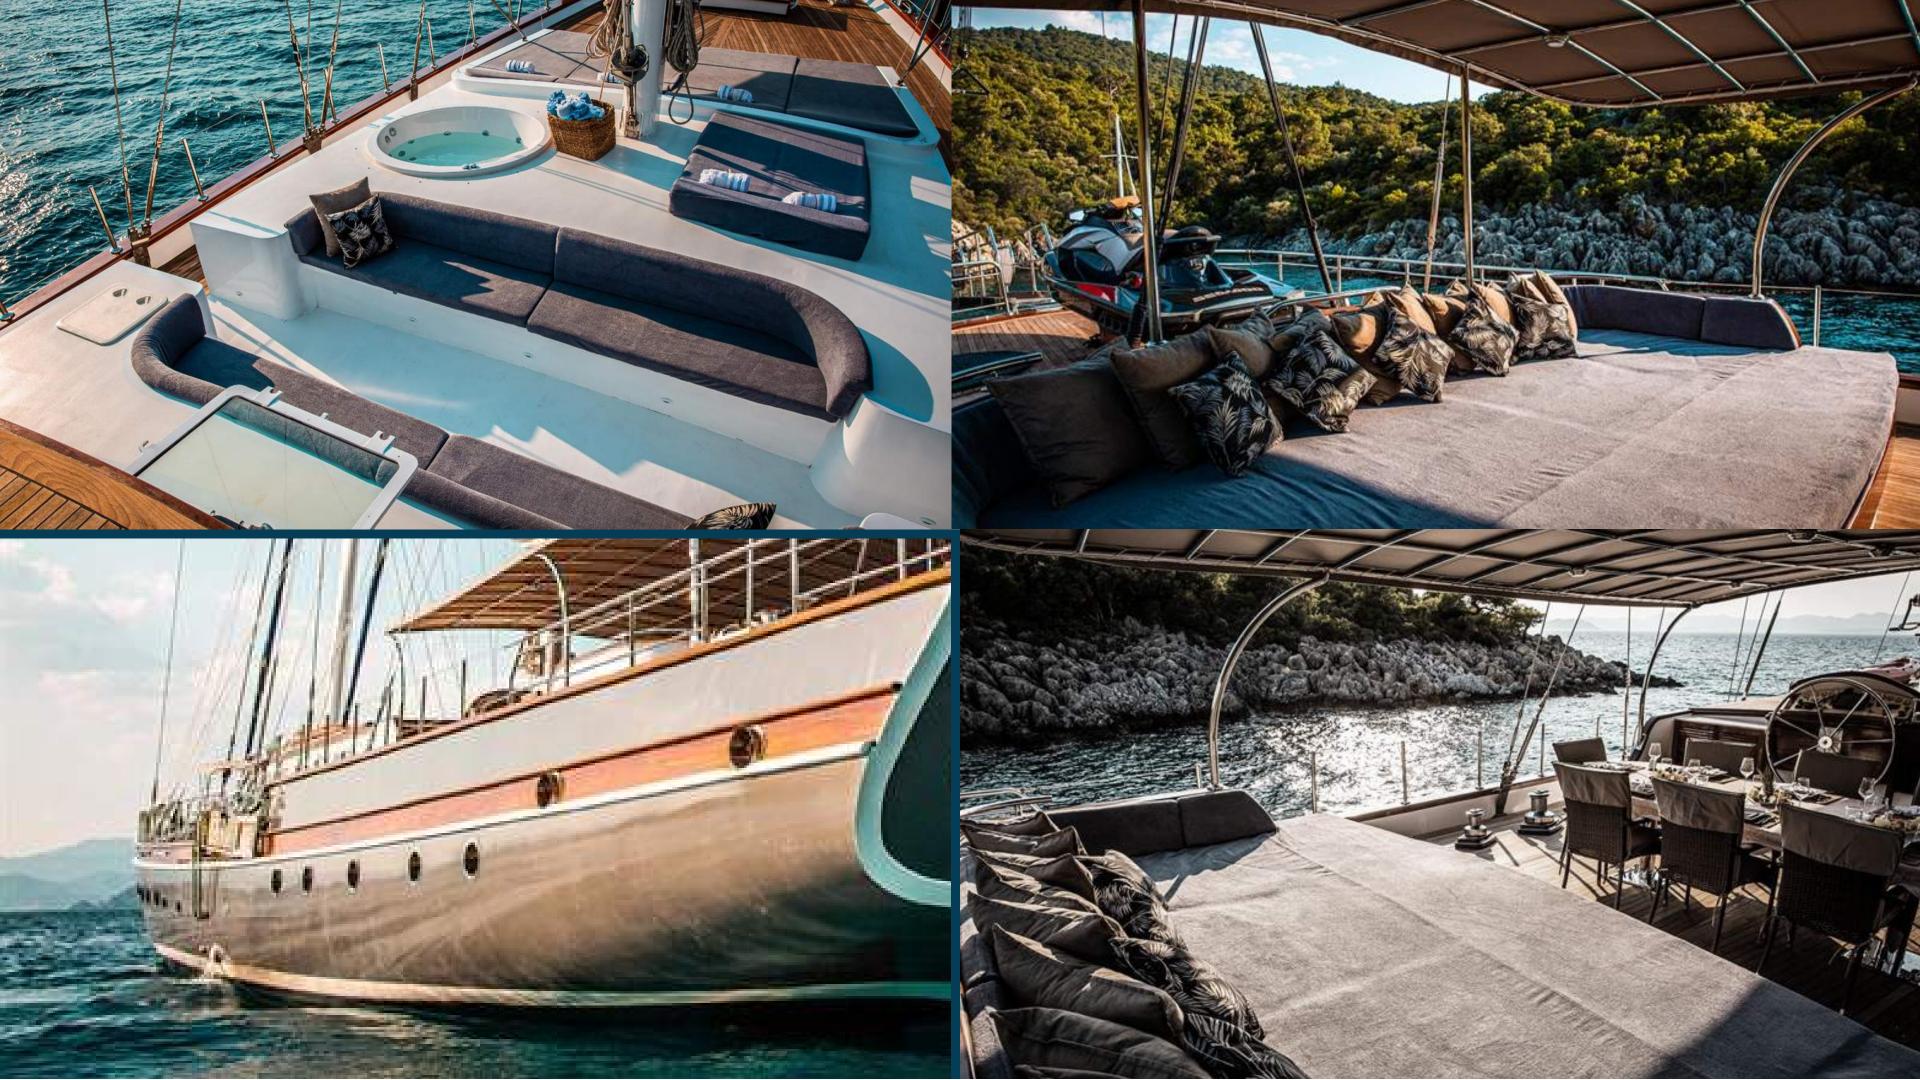

• Crew of 6 including sailors, chefs and stewardess.

• Spacious saloon furnished with a bar, lounge and a huge dining table plus expansive external deck space for al fresco dining and relaxing.

• Up to 11 guests in five elegant and spacious staterooms including 2

lavish master suite, 3 double

cabins, all with ensuite bathrooms.

• Only luxury yacht withTurkish flag certified, an internationally

recognised classification that ensures the highest standards of safety